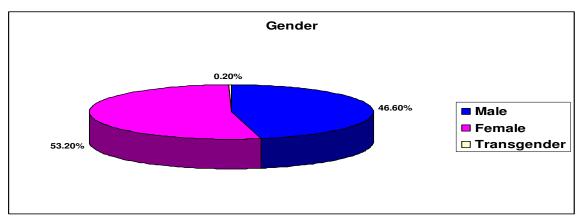

.5%                          |
| Child Care /<br>Family Time  | 16.6%         | 33.2%                   | 21.8%                  | 71.6%                   | 14.9%                            | 6.9%                                      | 6.6%                               | 28.4%                         |
| Reading for<br>Pleasure      | 32.7%         | 35.8%                   | 15.5%                  | 83.9%                   | 8.5%                             | 4.8%                                      | 2.8%                               | 16.1%                         |

\*Data highlights the number of hours respondents spent doing the following activities per week during their senior year in high school. Only respondents who graduated high school provided data.