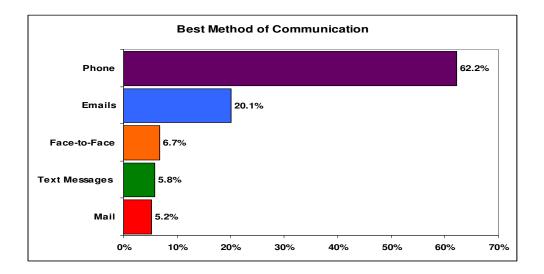

## 2008 Entering Student Survey Executive Summary

• All results are reported in graphical form. For a detailed account of the data please review the 2008 ESS Report or the frequency distributions.

| Subject Area         | Zero<br>Years | One<br>Year | Two<br>Years | Three<br>Years | Four<br>Years | Five or<br>More<br>Years |
|----------------------|---------------|-------------|--------------|----------------|---------------|--------------------------|
| English              | 0.3%          | 0.3%        | 2.5%         | 4.2%           | 90.6%         | 2.2%                     |
| Mathematics          | 0.0%          | 1.1%        | 16.8%        | 43.6%          | 36.3%         | 2.2%                     |
| Foreign Language     | 21.9%         | 23.9%       | 37.9%        | 10.8%          | 5.1%          | 0.3%                     |
| Sciences             | 0.0%          | 3.1%        | 42.0%        | 35.5%          | 18.6%         | 0.8%                     |
| History/Government   | 0.3%          | 1.4%        | 11.8%        | 40.4%          | 44.1%         | 2.0%                     |
| Arts/Music           | 9.3%          | 24.1%       | 26.9%        | 17.0%          | 19.5%         | 3.1%                     |
| Computer Science     | 33.7%         | 44.8%       | 14.2%        | 5.2%           | 1.5%          | 0.6%                     |
| Vocational/Technical | 52.0%         | 25.5%       | 12.5%        | 6.5%           | 3.4%          | 0.0%                     |