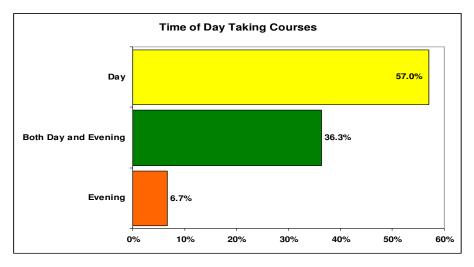

## 2008 Entering Student Survey Executive Summary

• All results are reported in graphical form. For a detailed account of the data please review the 2008 ESS Report or the frequency distributions.

| Subject Area         | Zero<br>Years | One<br>Year | Two<br>Years | Three<br>Years | Four<br>Years | Five or<br>More<br>Years |
|----------------------|---------------|-------------|--------------|----------------|---------------|--------------------------|
| English              | 0.3%          | 0.3%        | 2.5%         | 4.2%           | 90.6%         | 2.2%                     |
| Mathematics          | 0.0%          | 1.1%        | 16.8%        | 43.6%          | 36.3%         | 2.2%                     |
| Foreign Language     | 21.9%         | 23.9%       | 37.9%        | 10.8%          | 5.1%          | 0.3%                     |
| Sciences             | 0.0%          | 3.1%        | 42.0%        | 35.5%          | 18.6%         | 0.8%                     |
| History/Government   | 0.3%          | 1.4%        | 11.8%        | 40.4%          | 44.1%         | 2.0%                     |
| Arts/Music           | 9.3%          | 24.1%       | 26.9%        | 17.0%          | 19.5%         | 3.1%                     |
| Computer Science     | 33.7%         | 44.8%       | 14.2%        | 5.2%           | 1.5%          | 0.6%                     |
| Vocational/Technical | 52.0%         | 25.5%       | 12.5%        | 6.5%           | 3.4%          | 0.0%                     |