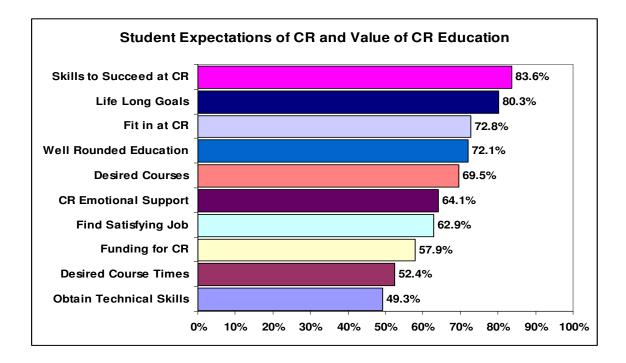

| 9.5%                          |
| Child Care /<br>Family Time  | 16.6%         | 33.2%                   | 21.8%                  | 71.6%                   | 14.9%                            | 6.9%                                      | 6.6%                               | 28.4%                         |
| Reading for<br>Pleasure      | 32.7%         | 35.8%                   | 15.5%                  | 83.9%                   | 8.5%                             | 4.8%                                      | 2.8%                               | 16.1%                         |

\*Data highlights the number of hours respondents spent doing the following activities per week during their senior year in high school. Only respondents who graduated high school provided data.