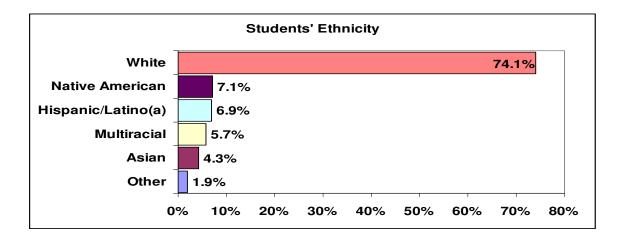

|
| Child Care /<br>Family Time  | 16.6%         | 33.2%                   | 21.8%                  | 71.6%                   | 14.9%                            | 6.9%                                      | 6.6%                               | 28.4%                         |
| Reading for<br>Pleasure      | 32.7%         | 35.8%                   | 15.5%                  | 83.9%                   | 8.5%                             | 4.8%                                      | 2.8%                               | 16.1%                         |

\*Data highlights the number of hours respondents spent doing the following activities per week during their senior year in high school. Only respondents who graduated high school provided data.