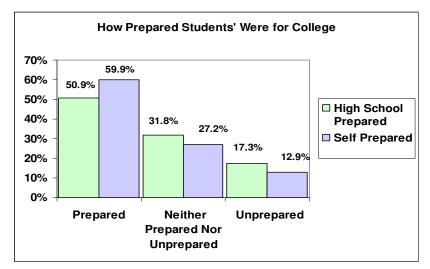

## 2008 Entering Student Survey Executive Summary

• All results are reported in graphical form. For a detailed account of the data please review the 2008 ESS Report or the frequency distributions.

| Subject Area         | Zero<br>Years | One<br>Year | Two<br>Years | Three<br>Years | Four<br>Years | Five or<br>More<br>Years |
|----------------------|---------------|-------------|--------------|----------------|---------------|--------------------------|
| English              | 0.3%          | 0.3%        | 2.5%         | 4.2%           | 90.6%         | 2.2%                     |
| Mathematics          | 0.0%          | 1.1%        | 16.8%        | 43.6%          | 36.3%         | 2.2%                     |
| Foreign Language     | 21.9%         | 23.9%       | 37.9%        | 10.8%          | 5.1%          | 0.3%                     |
| Sciences             | 0.0%          | 3.1%        | 42.0%        | 35.5%          | 18.6%         | 0.8%                     |
| History/Government   | 0.3%          | 1.4%        | 11.8%        | 40.4%          | 44.1%         | 2.0%                     |
| Arts/Music           | 9.3%          | 24.1%       | 26.9%        | 17.0%          | 19.5%         | 3.1%                     |
| Computer Science     | 33.7%         | 44.8%       | 14.2%        | 5.2%           | 1.5%          | 0.6%                     |
| Vocational/Technical | 52.0%         | 25.5%       | 12.5%        | 6.5%           | 3.4%          | 0.0%                     |

\*Data highlights the number of years respondents took various subjects in high school. Only respondents who graduated high school provided data.

| Activity                     | Zero<br>Hours | One to<br>Five<br>Hours | Six to<br>Ten<br>Hours | Zero<br>to Ten<br>Hours | Eleven<br>to<br>Fifteen<br>Hours | Sixte<br>en to<br>Twe<br>nty<br>Hour<br>s | Twenty<br>-one or<br>More<br>Hours | Eleven<br>or<br>More<br>Hours |
|------------------------------|---------------|-------------------------|------------------------|-------------------------|----------------------------------|-------------------------------------------|------------------------------------|-------------------------------|
| School Work                  | 1.4%          | 43.6%                   | 31.6%                  | 76.6%                   | 16.0%                            | 4.6                                       | 2.8%                               | 23.4%                         |
| Tutored<br>Fellow<br>Student | 82.3%         | 15.4%                   | 1.4%                   | 99.1%                   | 0.6%                             | 0.3%                                      | 0.0%                               | 0.9%                          |
| Internet for<br>School Work  | 23.9%         | 54.3%                   | 14.8%                  | 92.8%                   | 6.0%                             | 0.9%                                      | 0.3%                               | 7.2%                          |
| Socializing                  | 2.3%          | 11.4%                   | 27.0%                  | 40.7%                   | 26.1%                            | 15.6<br>%                                 | 17.6%                              | 59.3%                         |
| Volunteer<br>Work            | 47.0%         | 31.2%                   | 9.5%                   | 87.7%                   | 7.2%                             | 4.0%                                      | 1.1%                               | 12.3%                         |
| Paid Work                    | 29.5%         | 6.0%                    | 13.6%                  | 49.1%                   | 15.9%                            | 15.1<br>%                                 | 19.9%                              | 50.9%                         |
| Exercise/<br>Sports          | 9.8%          | 31.2%                   | 19.1%                  | 60.1%                   | 18.8%                            | 9.6%                                      | 11.5%                              | 39.9%                         |
| Partying                     | 38.7%         | 32.5%                   | 13.7%                  | 84.9%                   | 6.8%                             | 4.0%                                      | 4.3%                               | 15.1%                         |
| Watching TV                  | 12.5%         | 47.9%                   | 24.1%                  | 84.4%                   | 10.5%                            | 2.8%                                      | 2.3%                               | 15.6%                         |
| Video Games                  | 57.4%         | 21.8%                   | 11.2%                  | 90.5%                   | 5.9%                             | 0.8%                                      | 2.8%                               | 9.5%                          |
| Child Care /<br>Family Time  | 16.6%         | 33.2%                   | 21.8%                  | 71.6%                   | 14.9%                            | 6.9%                                      | 6.6%                               | 28.4%                         |
| Reading for<br>Pleasure      | 32.7%         | 35.8%                   | 15.5%                  | 83.9%                   | 8.5%                             | 4.8%                                      | 2.8%                               | 16.1%                         |