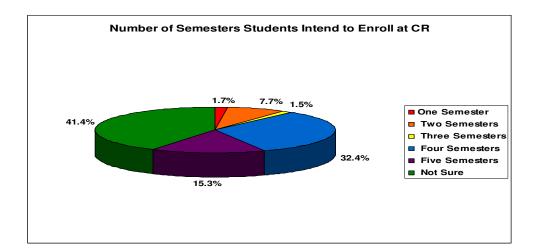

| 9.5%                          |
| Child Care /<br>Family Time  | 16.6%         | 33.2%                   | 21.8%                  | 71.6%                   | 14.9%                            | 6.9%                                      | 6.6%                               | 28.4%                         |
| Reading for<br>Pleasure      | 32.7%         | 35.8%                   | 15.5%                  | 83.9%                   | 8.5%                             | 4.8%                                      | 2.8%                               | 16.1%                         |

\*Data highlights the number of hours respondents spent doing the following activities per week during their senior year in high school. Only respondents who graduated high school provided data.