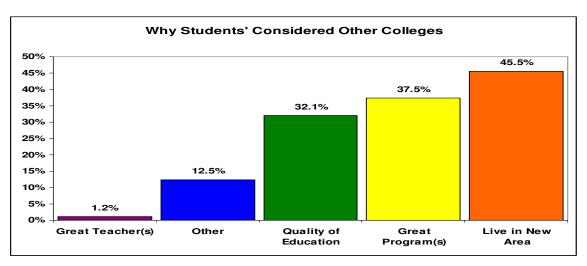

| 9.5%                          |
| Child Care /<br>Family Time  | 16.6%         | 33.2%                   | 21.8%                  | 71.6%                   | 14.9%                            | 6.9%                                      | 6.6%                               | 28.4%                         |
| Reading for<br>Pleasure      | 32.7%         | 35.8%                   | 15.5%                  | 83.9%                   | 8.5%                             | 4.8%                                      | 2.8%                               | 16.1%                         |

\*Data highlights the number of hours respondents spent doing the following activities per week during their senior year in high school. Only respondents who graduated high school provided data.