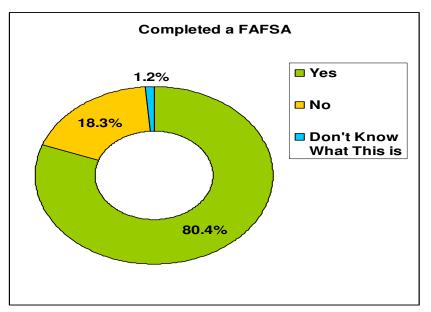

## 2008 Entering Student Survey Executive Summary

• All results are reported in graphical form. For a detailed account of the data please review the 2008 ESS Report or the frequency distributions.

| Subject Area         | Zero<br>Years | One<br>Year | Two<br>Years | Three<br>Years | Four<br>Years | Five or<br>More<br>Years |
|----------------------|---------------|-------------|--------------|----------------|---------------|--------------------------|
| English              | 0.3%          | 0.3%        | 2.5%         | 4.2%           | 90.6%         | 2.2%                     |
| Mathematics          | 0.0%          | 1.1%        | 16.8%        | 43.6%          | 36.3%         | 2.2%                     |
| Foreign Language     | 21.9%         | 23.9%       | 37.9%        | 10.8%          | 5.1%          | 0.3%                     |
| Sciences             | 0.0%          | 3.1%        | 42.0%        | 35.5%          | 18.6%         | 0.8%                     |
| History/Government   | 0.3%          | 1.4%        | 11.8%        | 40.4%          | 44.1%         | 2.0%                     |
| Arts/Music           | 9.3%          | 24.1%       | 26.9%        | 17.0%          | 19.5%         | 3.1%                     |
| Computer Science     | 33.7%         | 44.8%       | 14.2%        | 5.2%           | 1.5%          | 0.6%                     |
| Vocational/Technical | 52.0%         | 25.5%       | 12.5%        | 6.5%           | 3.4%          | 0.0%                     |