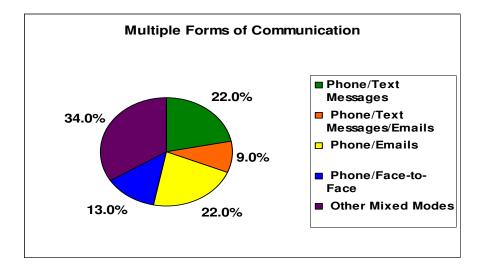

## 2008 Entering Student Survey Executive Summary

• All results are reported in graphical form. For a detailed account of the data please review the 2008 ESS Report or the frequency distributions.

| Subject Area         | Zero<br>Years | One<br>Year | Two<br>Years | Three<br>Years | Four<br>Years | Five or<br>More<br>Years |
|----------------------|---------------|-------------|--------------|----------------|---------------|--------------------------|
| English              | 0.3%          | 0.3%        | 2.5%         | 4.2%           | 90.6%         | 2.2%                     |
| Mathematics          | 0.0%          | 1.1%        | 16.8%        | 43.6%          | 36.3%         | 2.2%                     |
| Foreign Language     | 21.9%         | 23.9%       | 37.9%        | 10.8%          | 5.1%          | 0.3%                     |
| Sciences             | 0.0%          | 3.1%        | 42.0%        | 35.5%          | 18.6%         | 0.8%                     |
| History/Government   | 0.3%          | 1.4%        | 11.8%        | 40.4%          | 44.1%         | 2.0%                     |
| Arts/Music           | 9.3%          | 24.1%       | 26.9%        | 17.0%          | 19.5%         | 3.1%                     |
| Computer Science     | 33.7%         | 44.8%       | 14.2%        | 5.2%           | 1.5%          | 0.6%                     |
| Vocational/Technical | 52.0%         | 25.5%       | 12.5%        | 6.5%           | 3.4%          | 0.0%                     |