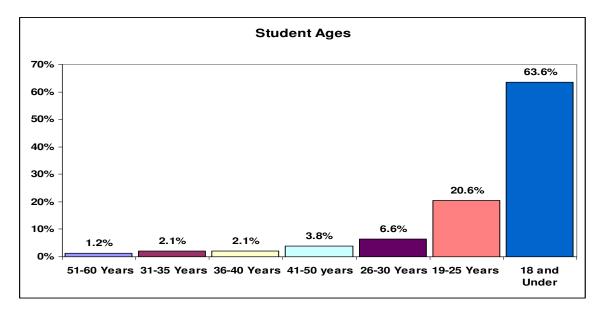

%                          |
| Child Care /<br>Family Time  | 16.6%         | 33.2%                   | 21.8%                  | 71.6%                   | 14.9%                            | 6.9%                                      | 6.6%                               | 28.4%                         |
| Reading for<br>Pleasure      | 32.7%         | 35.8%                   | 15.5%                  | 83.9%                   | 8.5%                             | 4.8%                                      | 2.8%                               | 16.1%                         |

\*Data highlights the number of hours respondents spent doing the following activities per week during their senior year in high school. Only respondents who graduated high school provided data.