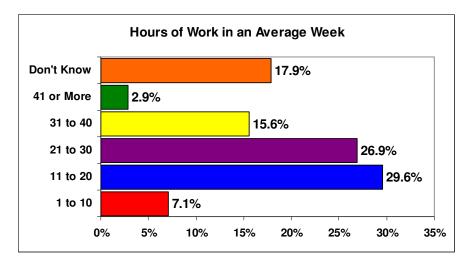

## 2008 Entering Student Survey Executive Summary

• All results are reported in graphical form. For a detailed account of the data please review the 2008 ESS Report or the frequency distributions.



































| Subject Area         | Zero<br>Years | One<br>Year | Two<br>Years | Three<br>Years | Four<br>Years | Five or<br>More<br>Years |
|----------------------|---------------|-------------|--------------|----------------|---------------|--------------------------|
| English              | 0.3%          | 0.3%        | 2.5%         | 4.2%           | 90.6%         | 2.2%                     |
| Mathematics          | 0.0%          | 1.1%        | 16.8%        | 43.6%          | 36.3%         | 2.2%                     |
| Foreign Language     | 21.9%         | 23.9%       | 37.9%        | 10.8%          | 5.1%          | 0.3%                     |
| Sciences             | 0.0%          | 3.1%        | 42.0%        | 35.5%          | 18.6%         | 0.8%                     |
| Hi