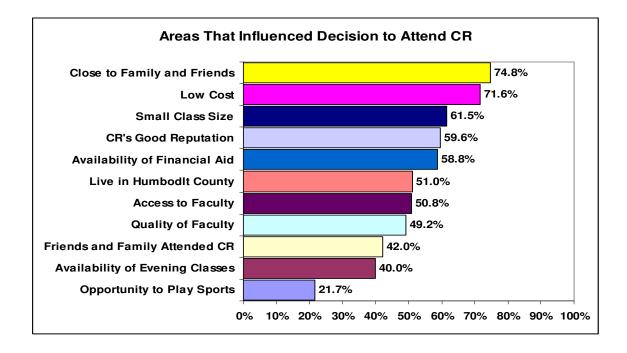

| 9.5%                          |
| Child Care /<br>Family Time  | 16.6%         | 33.2%                   | 21.8%                  | 71.6%                   | 14.9%                            | 6.9%                                      | 6.6%                               | 28.4%                         |
| Reading for<br>Pleasure      | 32.7%         | 35.8%                   | 15.5%                  | 83.9%                   | 8.5%                             | 4.8%                                      | 2.8%                               | 16.1%                         |

\*Data highlights the number of hours respondents spent doing the following activities per week during their senior year in high school. Only respondents who graduated high school provided data.