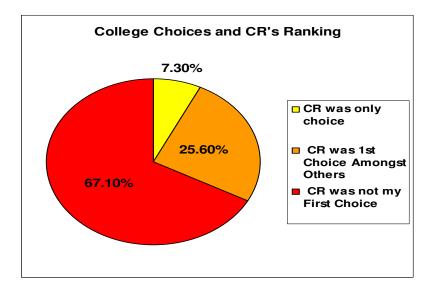

| 9.5%                          |
| Child Care /<br>Family Time  | 16.6%         | 33.2%                   | 21.8%                  | 71.6%                   | 14.9%                            | 6.9%                                      | 6.6%                               | 28.4%                         |
| Reading for<br>Pleasure      | 32.7%         | 35.8%                   | 15.5%                  | 83.9%                   | 8.5%                             | 4.8%                                      | 2.8%                               | 16.1%                         |

\*Data highlights the number of hours respondents spent doing the following activities per week during their senior year in high school. Only respondents who graduated high school provided data.