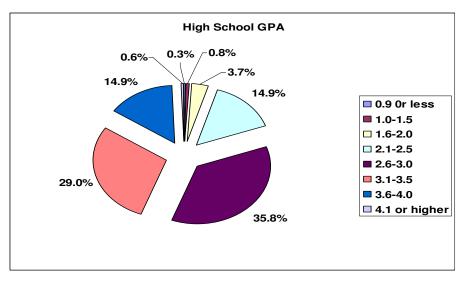

## 2008 Entering Student Survey Executive Summary

• All results are reported in graphical form. For a detailed account of the data please review the 2008 ESS Report or the frequency distributions.



































| Subject Area         | Zero<br>Years | One<br>Year | Two<br>Years | Three<br>Years | Four<br>Years | Five or<br>More<br>Years |
|----------------------|---------------|-------------|--------------|----------------|---------------|--------------------------|
| English              | 0.3%          | 0.3%        | 2.5%         | 4.2%           | 90.6%         | 2.2%                     |
| Mathematics          | 0.0%          | 1.1%        | 16.8%        | 43.6%          | 36.3%         | 2.2%                     |
| Foreign Language     | 21.9%         | 23.9%       | 37.9%        | 10.8%          | 5.1%          | 0.3%                     |
| Sciences             | 0.0%          | 3.1%        | 42.0%        | 35.5%          | 18.6%         | 0.8%                     |
| History/Gove