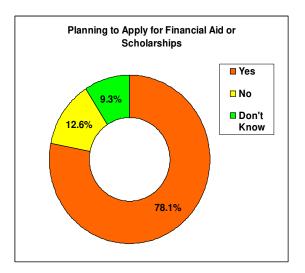

## 2008 Entering Student Survey Executive Summary

• All results are reported in graphical form. For a detailed account of the data please review the 2008 ESS Report or the frequency distributions.

| Subject Area         | Zero<br>Years | One<br>Year | Two<br>Years | Three<br>Years | Four<br>Years | Five or<br>More<br>Years |
|----------------------|---------------|-------------|--------------|----------------|---------------|--------------------------|
| English              | 0.3%          | 0.3%        | 2.5%         | 4.2%           | 90.6%         | 2.2%                     |
| Mathematics          | 0.0%          | 1.1%        | 16.8%        | 43.6%          | 36.3%         | 2.2%                     |
| Foreign Language     | 21.9%         | 23.9%       | 37.9%        | 10.8%          | 5.1%          | 0.3%                     |
| Sciences             | 0.0%          | 3.1%        | 42.0%        | 35.5%          | 18.6%         | 0.8%                     |
| History/Government   | 0.3%          | 1.4%        | 11.8%        | 40.4%          | 44.1%         | 2.0%                     |
| Arts/Music           | 9.3%          | 24.1%       | 26.9%        | 17.0%          | 19.5%         | 3.1%                     |
| Computer Science     | 33.7%         | 44.8%       | 14.2%        | 5.2%           | 1.5%          | 0.6%                     |
| Vocational/Technical | 52.0%         | 25.5%       | 12.5%        | 6.5%           | 3.4%          | 0.0%                     |