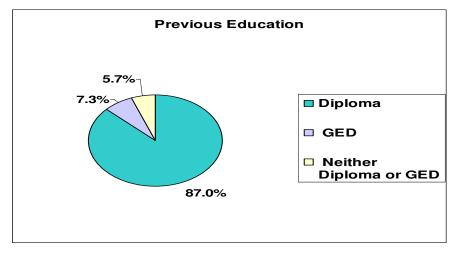

## 2008 Entering Student Survey Executive Summary

• All results are reported in graphical form. For a detailed account of the data please review the 2008 ESS Report or the frequency distributions.



































| Subject Area         | Zero<br>Years | One<br>Year | Two<br>Years | Three<br>Years | Four<br>Years | Five or<br>More<br>Years |
|----------------------|---------------|-------------|--------------|----------------|---------------|--------------------------|
| English              | 0.3%          | 0.3%        | 2.5%         | 4.2%           | 90.6%         | 2.2%                     |
| Mathematics          | 0.0%          | 1.1%        | 16.8%        | 43.6%          | 36.3%         | 2.2%                     |
| Foreign Language     | 21.9%         | 23.9%       | 37.9%        | 10.8%          | 5.1%          | 0.3%                     |
| Sciences             | 0.0%          | 3.1%        | 42.0%        | 35.5%          | 18.6%         | 0.8%                     |
| History/Go