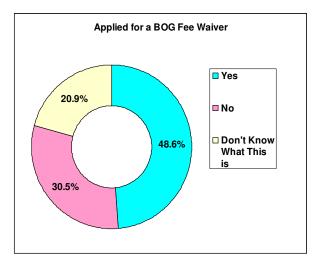

## 2008 Entering Student Survey Executive Summary

• All results are reported in graphical form. For a detailed account of the data please review the 2008 ESS Report or the frequency distributions.

| Subject Area         | Zero<br>Years | One<br>Year | Two<br>Years | Three<br>Years | Four<br>Years | Five or<br>More<br>Years |
|----------------------|---------------|-------------|--------------|----------------|---------------|--------------------------|
| English              | 0.3%          | 0.3%        | 2.5%         | 4.2%           | 90.6%         | 2.2%                     |
| Mathematics          | 0.0%          | 1.1%        | 16.8%        | 43.6%          | 36.3%         | 2.2%                     |
| Foreign Language     | 21.9%         | 23.9%       | 37.9%        | 10.8%          | 5.1%          | 0.3%                     |
| Sciences             | 0.0%          | 3.1%        | 42.0%        | 35.5%          | 18.6%         | 0.8%                     |
| History/Government   | 0.3%          | 1.4%        | 11.8%        | 40.4%          | 44.1%         | 2.0%                     |
| Arts/Music           | 9.3%          | 24.1%       | 26.9%        | 17.0%          | 19.5%         | 3.1%                     |
| Computer Science     | 33.7%         | 44.8%       | 14.2%        | 5.2%           | 1.5%          | 0.6%                     |
| Vocational/Technical | 52.0%         | 25.5%       | 12.5%        | 6.5%           | 3.4%          | 0.0%                     |