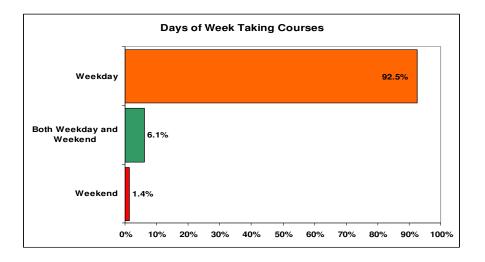

## 2008 Entering Student Survey Executive Summary

• All results are reported in graphical form. For a detailed account of the data please review the 2008 ESS Report or the frequency distributions.

| Subject Area         | Zero<br>Years | One<br>Year | Two<br>Years | Three<br>Years | Four<br>Years | Five or<br>More<br>Years |
|----------------------|---------------|-------------|--------------|----------------|---------------|--------------------------|
| English              | 0.3%          | 0.3%        | 2.5%         | 4.2%           | 90.6%         | 2.2%                     |
| Mathematics          | 0.0%          | 1.1%        | 16.8%        | 43.6%          | 36.3%         | 2.2%                     |
| Foreign Language     | 21.9%         | 23.9%       | 37.9%        | 10.8%          | 5.1%          | 0.3%                     |
| Sciences             | 0.0%          | 3.1%        | 42.0%        | 35.5%          | 18.6%         | 0.8%                     |
| History/Government   | 0.3%          | 1.4%        | 11.8%        | 40.4%          | 44.1%         | 2.0%                     |
| Arts/Music           | 9.3%          | 24.1%       | 26.9%        | 17.0%          | 19.5%         | 3.1%                     |
| Computer Science     | 33.7%         | 44.8%       | 14.2%        | 5.2%           | 1.5%          | 0.6%                     |
| Vocational/Technical | 52.0%         | 25.5%       | 12.5%        | 6.5%           | 3.4%          | 0.0%                     |