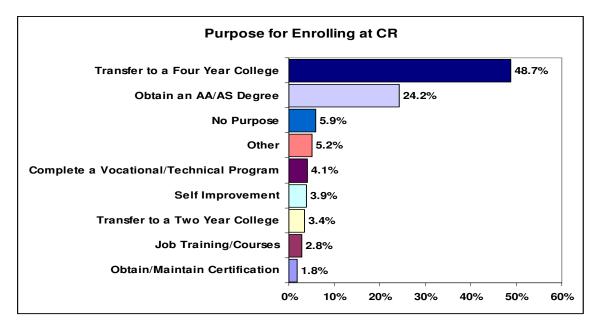

| 9.5%                          |
| Child Care /<br>Family Time  | 16.6%         | 33.2%                   | 21.8%                  | 71.6%                   | 14.9%                            | 6.9%                                      | 6.6%                               | 28.4%                         |
| Reading for<br>Pleasure      | 32.7%         | 35.8%                   | 15.5%                  | 83.9%                   | 8.5%                             | 4.8%                                      | 2.8%                               | 16.1%                         |

\*Data highlights the number of hours respondents spent doing the following activities per week during their senior year in high school. Only respondents who graduated high school provided data.