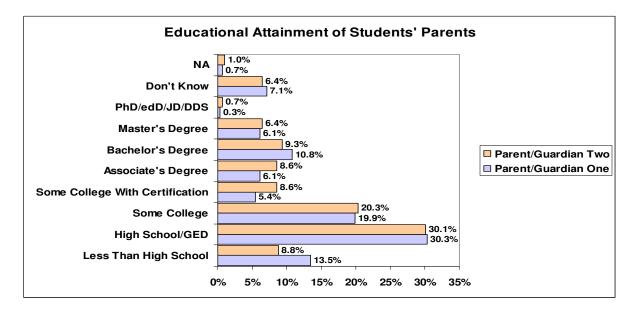

## 2008 Entering Student Survey Executive Summary

• All results are reported in graphical form. For a detailed account of the data please review the 2008 ESS Report or the frequency distributions.



































| Subject Area         | Zero<br>Years | One<br>Year | Two<br>Years | Three<br>Years | Four<br>Years | Five or<br>More<br>Years |
|----------------------|---------------|-------------|--------------|----------------|---------------|--------------------------|
| English              | 0.3%          | 0.3%        | 2.5%         | 4.2%           | 90.6%         | 2.2%                     |
| Mathematics          | 0.0%          | 1.1%        | 16.8%        | 43.6%          | 36.3%         | 2.2%                     |
| Foreign Language     | 21.9%         | 23.9%       | 37.9%        | 10.8%          | 5.1%          | 0.3%                     |
| Sciences             | 0.0%          | 3.1%        | 42.0%        | 35.5%          | 18.6%         | 0.8%                     |
| History/