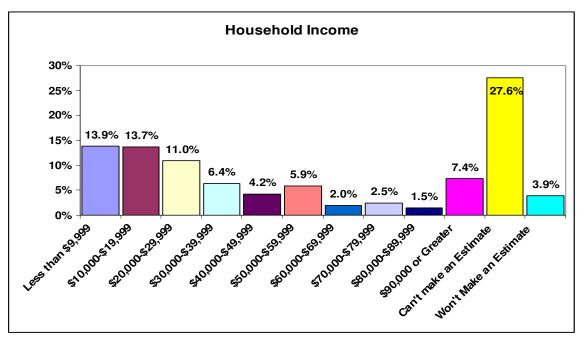

|
| Child Care /<br>Family Time  | 16.6%         | 33.2%                   | 21.8%                  | 71.6%                   | 14.9%                            | 6.9%                                      | 6.6%                               | 28.4%                         |
| Reading for<br>Pleasure      | 32.7%         | 35.8%                   | 15.5%                  | 83.9%                   | 8.5%                             | 4.8%                                      | 2.8%                               | 16.1%                         |

\*Data highlights the number of hours respondents spent doing the following activities per week during their senior year in high school. Only respondents who graduated high school provided data.