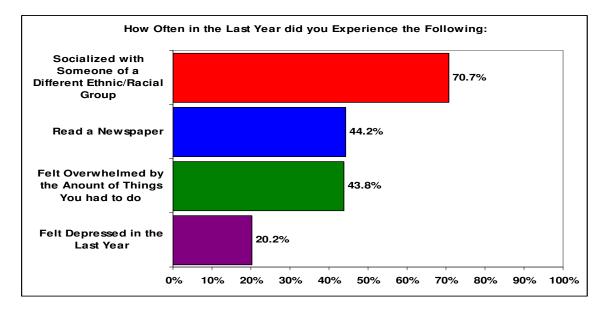

9.5%                          |
| Child Care /<br>Family Time  | 16.6%         | 33.2%                   | 21.8%                  | 71.6%                   | 14.9%                            | 6.9%                                      | 6.6%                               | 28.4%                         |
| Reading for<br>Pleasure      | 32.7%         | 35.8%                   | 15.5%                  | 83.9%                   | 8.5%                             | 4.8%                                      | 2.8%                               | 16.1%                         |

\*Data highlights the number of hours respondents spent doing the following activities per week during their senior year in high school. Only respondents who graduated high school provided data.