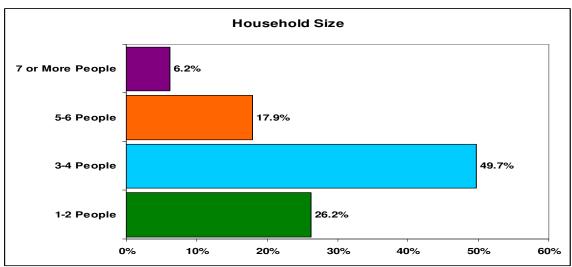

|
| Child Care /<br>Family Time  | 16.6%         | 33.2%                   | 21.8%                  | 71.6%                   | 14.9%                            | 6.9%                                      | 6.6%                               | 28.4%                         |
| Reading for<br>Pleasure      | 32.7%         | 35.8%                   | 15.5%                  | 83.9%                   | 8.5%                             | 4.8%                                      | 2.8%                               | 16.1%                         |

\*Data highlights the number of hours respondents spent doing the following activities per week during their senior year in high school. Only respondents who graduated high school provided data.