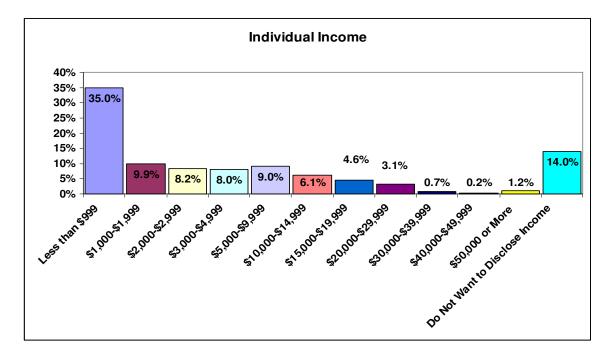

|
| Child Care /<br>Family Time  | 16.6%         | 33.2%                   | 21.8%                  | 71.6%                   | 14.9%                            | 6.9%                                      | 6.6%                               | 28.4%                         |
| Reading for<br>Pleasure      | 32.7%         | 35.8%                   | 15.5%                  | 83.9%                   | 8.5%                             | 4.8%                                      | 2.8%                               | 16.1%                         |

\*Data highlights the number of hours respondents spent doing the following activities per week during their senior year in high school. Only respondents who graduated high school provided data.