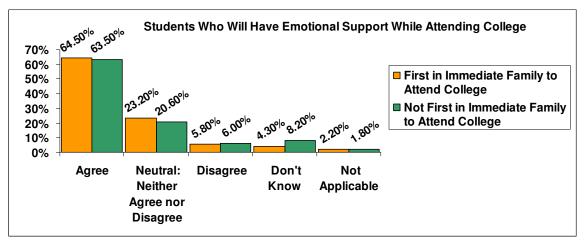

| 9.5%                          |
| Child Care /<br>Family Time  | 16.6%         | 33.2%                   | 21.8%                  | 71.6%                   | 14.9%                            | 6.9%                                      | 6.6%                               | 28.4%                         |
| Reading for<br>Pleasure      | 32.7%         | 35.8%                   | 15.5%                  | 83.9%                   | 8.5%                             | 4.8%                                      | 2.8%                               | 16.1%                         |

\*Data highlights the number of hours respondents spent doing the following activities per week during their senior year in high school. Only respondents who graduated high school provided data.