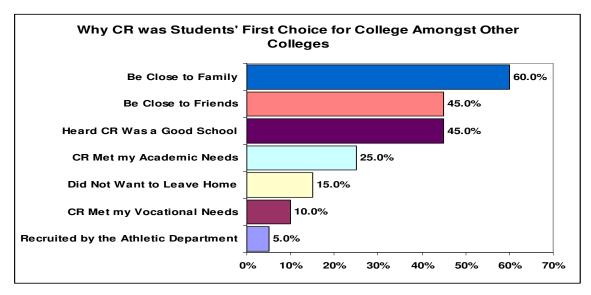

| 9.5%                          |
| Child Care /<br>Family Time  | 16.6%         | 33.2%                   | 21.8%                  | 71.6%                   | 14.9%                            | 6.9%                                      | 6.6%                               | 28.4%                         |
| Reading for<br>Pleasure      | 32.7%         | 35.8%                   | 15.5%                  | 83.9%                   | 8.5%                             | 4.8%                                      | 2.8%                               | 16.1%                         |

\*Data highlights the number of hours respondents spent doing the following activities per week during their senior year in high school. Only respondents who graduated high school provided data.