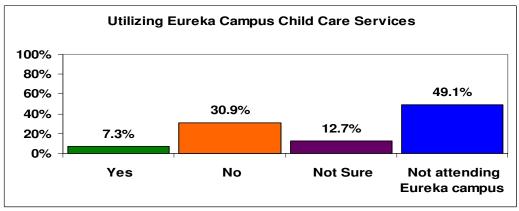

## 2008 Entering Student Survey Executive Summary

• All results are reported in graphical form. For a detailed account of the data please review the 2008 ESS Report or the frequency distributions.



































| Subject Area         | Zero<br>Years | One<br>Year | Two<br>Years | Three<br>Years | Four<br>Years | Five or<br>More<br>Years |
|----------------------|---------------|-------------|--------------|----------------|---------------|--------------------------|
| English              | 0.3%          | 0.3%        | 2.5%         | 4.2%           | 90.6%         | 2.2%                     |
| Mathematics          | 0.0%          | 1.1%        | 16.8%        | 43.6%          | 36.3%         | 2.2%                     |
| Foreign Language     | 21.9%         | 23.9%       | 37.9%        | 10.8%          | 5.1%          | 0.3%                     |
| Sciences             | 0.0%          | 3.1%        | 42.0%        | 35.5%          | 18.6%         | 0.8%                     |
| Hist