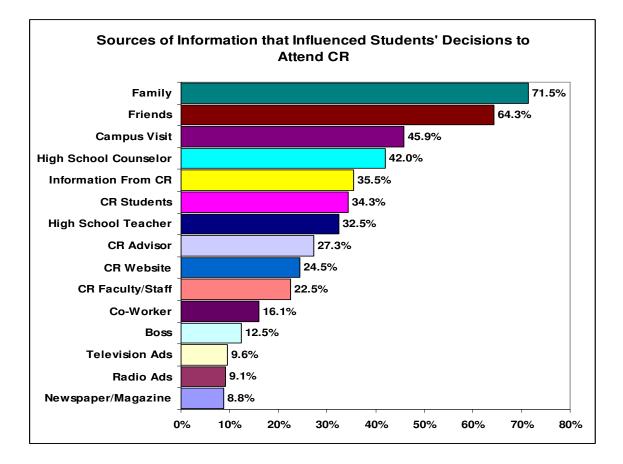

| 9.5%                          |
| Child Care /<br>Family Time  | 16.6%         | 33.2%                   | 21.8%                  | 71.6%                   | 14.9%                            | 6.9%                                      | 6.6%                               | 28.4%                         |
| Reading for<br>Pleasure      | 32.7%         | 35.8%                   | 15.5%                  | 83.9%                   | 8.5%                             | 4.8%                                      | 2.8%                               | 16.1%                         |

\*Data highlights the number of hours respondents spent doing the following activities per week during their senior year in high school. Only respondents who graduated high school provided data.