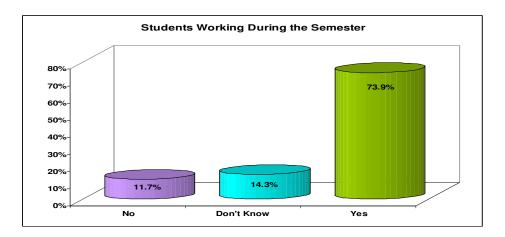

## 2008 Entering Student Survey Executive Summary

• All results are reported in graphical form. For a detailed account of the data please review the 2008 ESS Report or the frequency distributions.



































| Subject Area         | Zero<br>Years | One<br>Year | Two<br>Years | Three<br>Years | Four<br>Years | Five or<br>More<br>Years |
|----------------------|---------------|-------------|--------------|----------------|---------------|--------------------------|
| English              | 0.3%          | 0.3%        | 2.5%         | 4.2%           | 90.6%         | 2.2%                     |
| Mathematics          | 0.0%          | 1.1%        | 16.8%        | 43.6%          | 36.3%         | 2.2%                     |
| Foreign Language     | 21.9%         | 23.9%       | 37.9%        | 10.8%          | 5.1%          | 0.3%                     |
| Sciences             | 0.0%          | 3.1%        | 42.0%        | 35.5%          | 18.6%         | 0.8%                     |
|