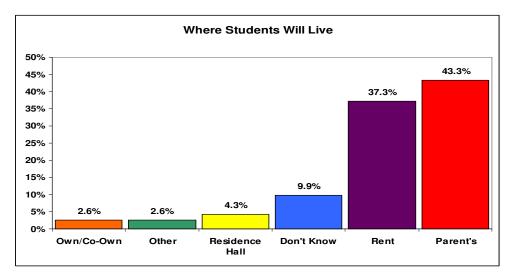

## 2008 Entering Student Survey Executive Summary

• All results are reported in graphical form. For a detailed account of the data please review the 2008 ESS Report or the frequency distributions.

| Subject Area         | Zero<br>Years | One<br>Year | Two<br>Years | Three<br>Years | Four<br>Years | Five or<br>More<br>Years |
|----------------------|---------------|-------------|--------------|----------------|---------------|--------------------------|
| English              | 0.3%          | 0.3%        | 2.5%         | 4.2%           | 90.6%         | 2.2%                     |
| Mathematics          | 0.0%          | 1.1%        | 16.8%        | 43.6%          | 36.3%         | 2.2%                     |
| Foreign Language     | 21.9%         | 23.9%       | 37.9%        | 10.8%          | 5.1%          | 0.3%                     |
| Sciences             | 0.0%          | 3.1%        | 42.0%        | 35.5%          | 18.6%         | 0.8%                     |
| History/Government   | 0.3%          | 1.4%        | 11.8%        | 40.4%          | 44.1%         | 2.0%                     |
| Arts/Music           | 9.3%          | 24.1%       | 26.9%        | 17.0%          | 19.5%         | 3.1%                     |
| Computer Science     | 33.7%         | 44.8%       | 14.2%        | 5.2%           | 1.5%          | 0.6%                     |
| Vocational/Technical | 52.0%         | 25.5%       | 12.5%        | 6.5%           | 3.4%          | 0.0%                     |