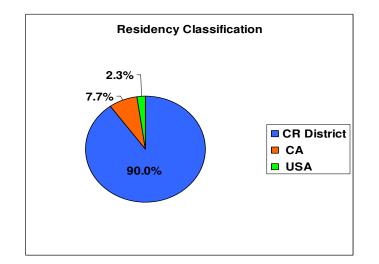

## 2008 Entering Student Survey Executive Summary

• All results are reported in graphical form. For a detailed account of the data please review the 2008 ESS Report or the frequency distributions.

| Subject Area         | Zero<br>Years | One<br>Year | Two<br>Years | Three<br>Years | Four<br>Years | Five or<br>More<br>Years |
|----------------------|---------------|-------------|--------------|----------------|---------------|--------------------------|
| English              | 0.3%          | 0.3%        | 2.5%         | 4.2%           | 90.6%         | 2.2%                     |
| Mathematics          | 0.0%          | 1.1%        | 16.8%        | 43.6%          | 36.3%         | 2.2%                     |
| Foreign Language     | 21.9%         | 23.9%       | 37.9%        | 10.8%          | 5.1%          | 0.3%                     |
| Sciences             | 0.0%          | 3.1%        | 42.0%        | 35.5%          | 18.6%         | 0.8%                     |
| History/Government   | 0.3%          | 1.4%        | 11.8%        | 40.4%          | 44.1%         | 2.0%                     |
| Arts/Music           | 9.3%          | 24.1%       | 26.9%        | 17.0%          | 19.5%         | 3.1%                     |
| Computer Science     | 33.7%         | 44.8%       | 14.2%        | 5.2%           | 1.5%          | 0.6%                     |
| Vocational/Technical | 52.0%         | 25.5%       | 12.5%        | 6.5%           | 3.4%          | 0.0%                     |