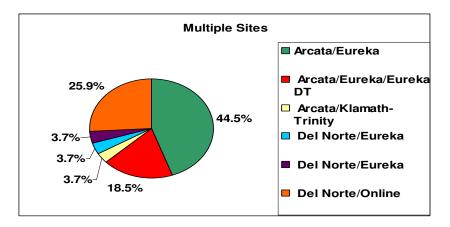

## 2008 Entering Student Survey Executive Summary

• All results are reported in graphical form. For a detailed account of the data please review the 2008 ESS Report or the frequency distributions.

| Subject Area         | Zero<br>Years | One<br>Year | Two<br>Years | Three<br>Years | Four<br>Years | Five or<br>More<br>Years |
|----------------------|---------------|-------------|--------------|----------------|---------------|--------------------------|
| English              | 0.3%          | 0.3%        | 2.5%         | 4.2%           | 90.6%         | 2.2%                     |
| Mathematics          | 0.0%          | 1.1%        | 16.8%        | 43.6%          | 36.3%         | 2.2%                     |
| Foreign Language     | 21.9%         | 23.9%       | 37.9%        | 10.8%          | 5.1%          | 0.3%                     |
| Sciences             | 0.0%          | 3.1%        | 42.0%        | 35.5%          | 18.6%         | 0.8%                     |
| History/Government   | 0.3%          | 1.4%        | 11.8%        | 40.4%          | 44.1%         | 2.0%                     |
| Arts/Music           | 9.3%          | 24.1%       | 26.9%        | 17.0%          | 19.5%         | 3.1%                     |
| Computer Science     | 33.7%         | 44.8%       | 14.2%        | 5.2%           | 1.5%          | 0.6%                     |
| Vocational/Technical | 52.0%         | 25.5%       | 12.5%        | 6.5%           | 3.4%          | 0.0%                     |