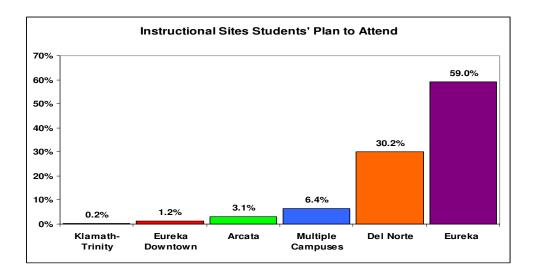

## 2008 Entering Student Survey Executive Summary

• All results are reported in graphical form. For a detailed account of the data please review the 2008 ESS Report or the frequency distributions.

| Subject Area         | Zero<br>Years | One<br>Year | Two<br>Years | Three<br>Years | Four<br>Years | Five or<br>More<br>Years |
|----------------------|---------------|-------------|--------------|----------------|---------------|--------------------------|
| English              | 0.3%          | 0.3%        | 2.5%         | 4.2%           | 90.6%         | 2.2%                     |
| Mathematics          | 0.0%          | 1.1%        | 16.8%        | 43.6%          | 36.3%         | 2.2%                     |
| Foreign Language     | 21.9%         | 23.9%       | 37.9%        | 10.8%          | 5.1%          | 0.3%                     |
| Sciences             | 0.0%          | 3.1%        | 42.0%        | 35.5%          | 18.6%         | 0.8%                     |
| History/Government   | 0.3%          | 1.4%        | 11.8%        | 40.4%          | 44.1%         | 2.0%                     |
| Arts/Music           | 9.3%          | 24.1%       | 26.9%        | 17.0%          | 19.5%         | 3.1%                     |
| Computer Science     | 33.7%         | 44.8%       | 14.2%        | 5.2%           | 1.5%          | 0.6%                     |
| Vocational/Technical | 52.0%         | 25.5%       | 12.5%        | 6.5%           | 3.4%          | 0.0%                     |