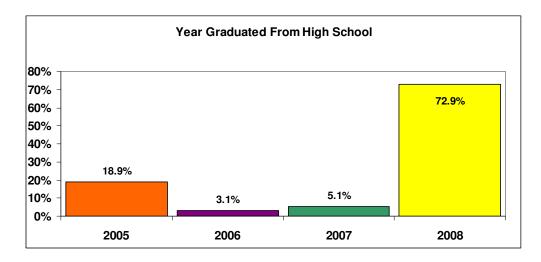

## 2008 Entering Student Survey Executive Summary

• All results are reported in graphical form. For a detailed account of the data please review the 2008 ESS Report or the frequency distributions.



































| Subject Area         | Zero<br>Years | One<br>Year | Two<br>Years | Three<br>Years | Four<br>Years | Five or<br>More<br>Years |
|----------------------|---------------|-------------|--------------|----------------|---------------|--------------------------|
| English              | 0.3%          | 0.3%        | 2.5%         | 4.2%           | 90.6%         | 2.2%                     |
| Mathematics          | 0.0%          | 1.1%        | 16.8%        | 43.6%          | 36.3%         | 2.2%                     |
| Foreign Language     | 21.9%         | 23.9%       | 37.9%        | 10.8%          | 5.1%          | 0.3%                     |
| Sciences             | 0.0%          | 3.1%        | 42.0%        | 35.5%          | 18.6%         | 0.8%                     |
| History/Govern