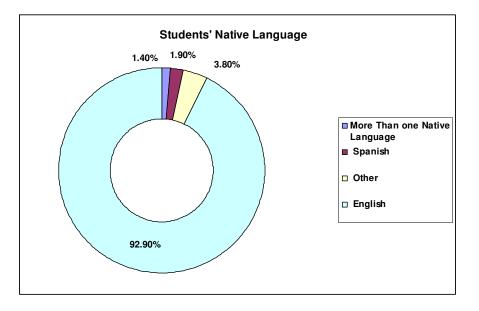

|
| Child Care /<br>Family Time  | 16.6%         | 33.2%                   | 21.8%                  | 71.6%                   | 14.9%                            | 6.9%                                      | 6.6%                               | 28.4%                         |
| Reading for<br>Pleasure      | 32.7%         | 35.8%                   | 15.5%                  | 83.9%                   | 8.5%                             | 4.8%                                      | 2.8%                               | 16.1%                         |

\*Data highlights the number of hours respondents spent doing the following activities per week during their senior year in high school. Only respondents who graduated high school provided data.