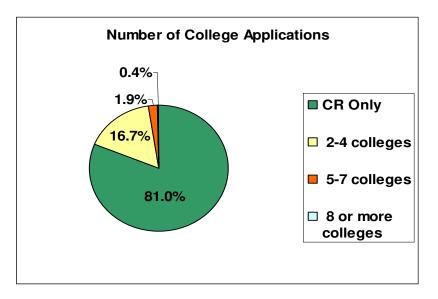

| 9.5%                          |
| Child Care /<br>Family Time  | 16.6%         | 33.2%                   | 21.8%                  | 71.6%                   | 14.9%                            | 6.9%                                      | 6.6%                               | 28.4%                         |
| Reading for<br>Pleasure      | 32.7%         | 35.8%                   | 15.5%                  | 83.9%                   | 8.5%                             | 4.8%                                      | 2.8%                               | 16.1%                         |

\*Data highlights the number of hours respondents spent doing the following activities per week during their senior year in high school. Only respondents who graduated high school provided data.