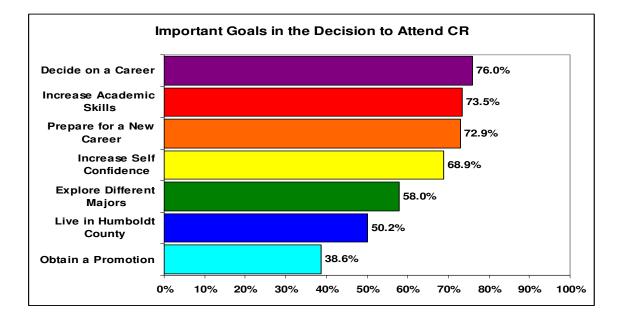

| 9.5%                          |
| Child Care /<br>Family Time  | 16.6%         | 33.2%                   | 21.8%                  | 71.6%                   | 14.9%                            | 6.9%                                      | 6.6%                               | 28.4%                         |
| Reading for<br>Pleasure      | 32.7%         | 35.8%                   | 15.5%                  | 83.9%                   | 8.5%                             | 4.8%                                      | 2.8%                               | 16.1%                         |

\*Data highlights the number of hours respondents spent doing the following activities per week during their senior year in high school. Only respondents who graduated high school provided data.