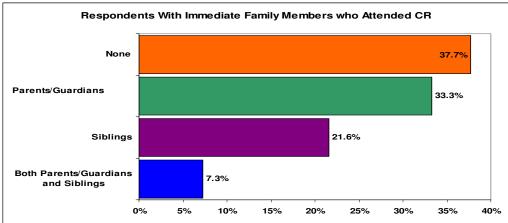

## 2008 Entering Student Survey Executive Summary

• All results are reported in graphical form. For a detailed account of the data please review the 2008 ESS Report or the frequency distributions.



































| Subject Area         | Zero<br>Years | One<br>Year | Two<br>Years | Three<br>Years | Four<br>Years | Five or<br>More<br>Years |
|----------------------|---------------|-------------|--------------|----------------|---------------|--------------------------|
| English              | 0.3%          | 0.3%        | 2.5%         | 4.2%           | 90.6%         | 2.2%                     |
| Mathematics          | 0.0%          | 1.1%        | 16.8%        | 43.6%          | 36.3%         | 2.2%                     |
| Foreign Language     | 21.9%         | 23.9%       | 37.9%        | 10.8%          | 5.1%          | 0.3%                     |
| Sciences             | 0.0%          | 3.1%        | 42.0%        | 35.5%          | 18.6%         | 0.8%                     |
| Histor